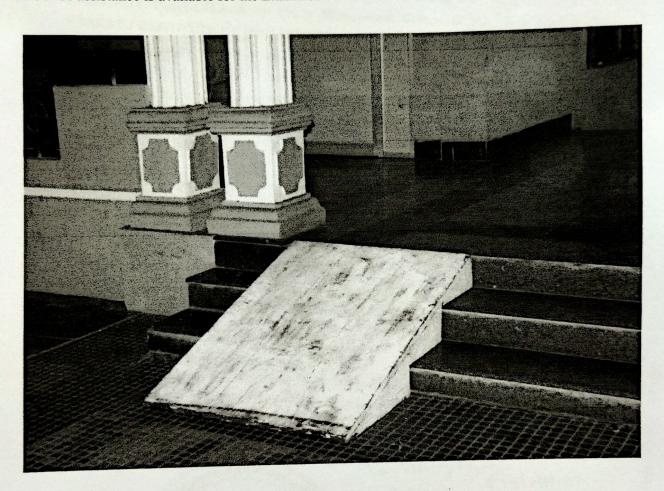

### RAMP

- 1. The institution provides ramp facility to disabled persons for the easy access of various places in the campus.
- 2. The buildings in our campus are provided with Ramps.
- 3 The reduced inclination in the ramp makes easier and safer movement of wheelchair.
- 4. The ramps are carefully designed and per the specifications to be required by the disabled persons.
- S. The institution has the wheel chair which have and adequate to sit during usage.
- 6. A wheelchair may be operated by the user alon6 or with a help of assistance.
- 7. The wheel chairs are placed near the ramps according to the need,